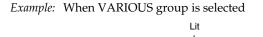

## Layering Two Tones

You can layer two different tones so they play at the same time when you press a keyboard key.

- The first tone you select is called the "main tone", while the second tone is called the "layered tone".
- **1**. Select the main tone.
  - *Example:* To select GRAND PIANO MELLOW in the GRAND PIANO group, press the ♥ (GRAND PIANO) button and then use the ♥ (\(\screwtarrow\), \(\screwtarrow\)) buttons to select "006 GRAND PIANO MELLOW".

2. Hold down the button of the group that contains the tone you want to select as the layered tone until "LAYER ON" appears on the display as shown below for a few moments.

This will layer the tones currently selected in the two groups.

The button you held down in step 2 will light to indicate that it is selected.

| GRAND<br>PIANO | ELEC<br>PIANO | ORGAN | VARIOUS | GM TONES |
|----------------|---------------|-------|---------|----------|
|                |               |       |         |          |

3. Use the 
 (✓, ∧) buttons to select the tone you want in the group you selected in step 2.

Example: When "006 Picked Bass" is selected

**4.** To unlayer the tones and return the keyboard to a single tone, press any one of the tone group buttons.